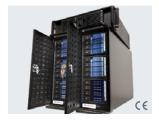

#### Blancco 8 Bay Drive Eraser

Designed for convenient volume data erasure usage. The 8 Bay Drive Eraser can be configured to handle any type of hard drive, including NVMe, SAS, SATA, Fiber Channel and SCSI.

- Support for M.2 and U.2 SSDs
- Easily recognize where the drives are physically connected
- Hot swap capability
- Blancco Management Console and Blancco Drive Eraser come pre-installed