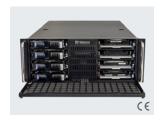

#### Blancco 24 Bay Drive Eraser

Designed for fast, high-volume erasure of loose drives, this turn-key setup includes data erasure software and customizable reporting capabilities.

- Enables data erasure on up to 24 SAS and SATA drives, SSDs and drive enclosures at a time; and supports 1.8" and 2.5" drives with an optional adapter
- Utilizes SAS Controller cards to maximize read/write speed on all 24 drives simultaneously
- Hot swap capability
- Blancco Management Console and Blancco Drive Eraser come pre-installed